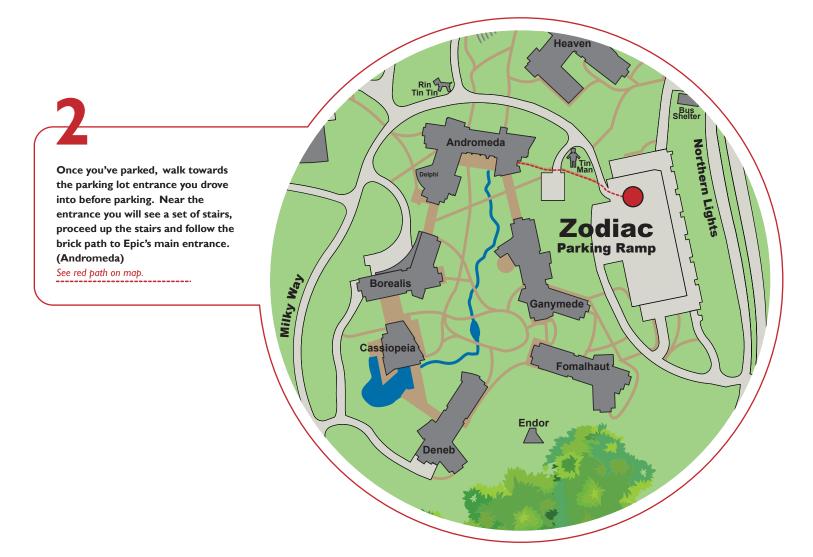

2. At the first intersection (rock wall), turn left to stay on Epic Lane.

3. Drive about one-half mile then turn right onto Milky Way (Epic's driveway). Continue about a half-mile to the Campus.

4. Drive straight until you reach the surface lot of the Zodiac parking ramp. over...

3. Drive straight until you reach the surface lot of the Zodiac parking ramp. over...

> To 18/151 East to Madison

Most auto GPS systems will not lead you correctly to Epic. Check your route before departing.